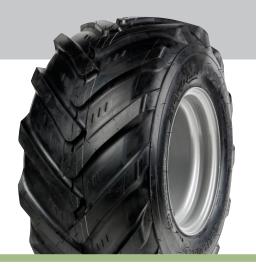

## **STARCO AS Loader**

|             |                  |      |      |     |     |         | EAN-13     | <u>@</u> |     | KG   |      | $\mathcal{D}$ | H     | Е      |
|-------------|------------------|------|------|-----|-----|---------|------------|----------|-----|------|------|---------------|-------|--------|
| Dimension   | Pattern          | LI 1 | SI 1 | LI2 | SI2 | TT/TL   | 57 07562 + | mm       | mm  | kg   | km/h | Bar           | Rim   | E-mark |
| 10"         |                  |      |      |     |     |         |            |          |     |      |      |               |       |        |
| 20x8.00-10  | STARCO AS Loader | 97   | A8   | 85  | A8  | Tyre TL | 569390     | 517      | 218 | 730  | 40   | 2,9           | 6.00  | Yes    |
| 12"         |                  |      |      |     |     |         |            |          |     |      |      |               |       |        |
| 23x10.50-12 | STARCO AS Loader | 107  | A8   | 94  | A8  | Tyre TL | 380216     | 580      | 262 | 975  | 40   | 2,5           | 8.50  | Yes    |
| 26x12.00-12 | STARCO AS Loader | 113  | A8   | 100 | A8  | Tyre TL | 380209     | 654      | 318 | 1150 | 40   | 2,1           | 10.50 | Yes    |

The STARCO AS Loader is a premium tire for mini loaders, skidsteer machines and more.

- ▶ Engineered to provide excellent traction
- ▶ Superior self-cleaning
- Outstanding performance on soft and muddy surfaces
- ▶ STARCO designed and engineered